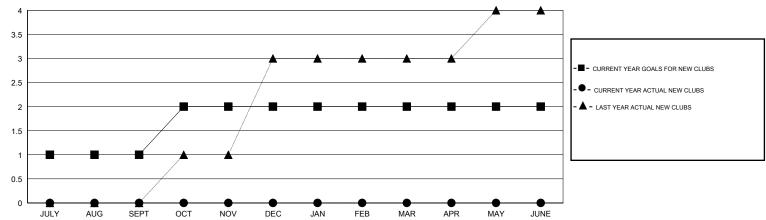

Y/AUG/SEPT | -45                | 166                                 | 132                | 34               |
| OCT/NOV/DEC           | 1                | 0         | 0                | 0                     | OCT/NOV/DEC   | 180                | 4                                   | 2                  | 2                |
| JAN/FEB/MAR           | 0                | 0         | 0                | 0                     | JAN/FEB/MAR   | -10                | 0                                   | 0                  | 0                |
| APR/MAY/JUNE          | 0                | 0         | 0                | 0                     | APR/MAY/JUNE  | -50                | 0                                   | 0                  | 0                |

## GOALS AND ACTUAL NEW CLUBS CUMULATIVE



## GOALS AND ACTUAL MEMBERS CUMULATIVE



| - CURRENT YEAR GOALS FOR NEW |  |
|------------------------------|--|
| MEMBERS                      |  |

CURRENT YEAR ACTUAL MEMBERS

- LAST YEAR ACTUAL MEMBERS

| DROPPED CLUBS: 2                |          | 34 CLUBS OF 63 ADDED 1 OR MOI<br>NEW MEMBERS |
|---------------------------------|----------|----------------------------------------------|
| DROPPED MEMBERS                 | 1        |                                              |
| DECEASED  CLUB CANCELLED  OTHER | 0<br>133 | CLICK HERE FOR HEALTH ASSESSMENT DATA        |
| TOTAL                           | 134      |                                              |

| 34 CLUBS OF 63 ADDED 1 OR MORE<br>NEW MEMBERS | GENDER DISTRIBU<br>MALE<br>FEMALE                           | <u>FION