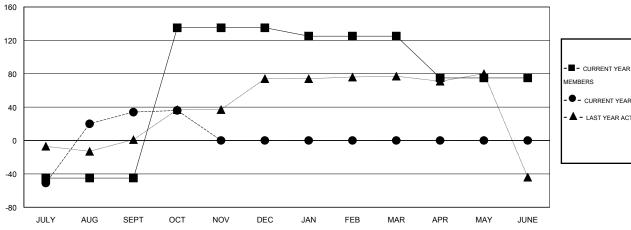

## GOALS AND ACTUAL MEMBERS CUMULATIVE

| - CURRENT YEAR GOALS FOR NEW |  |
|------------------------------|--|
| MEMBERS                      |  |

CURRENT YEAR ACTUAL MEMBERS

- LAST YEAR ACTUAL MEMBERS

| DROPPED CLUBS: 2                |          | 34 CLUBS OF 63 ADDED 1 OR MOI<br>NEW MEMBERS |
|---------------------------------|----------|----------------------------------------------|
| DROPPED MEMBERS                 | 1        |                                              |
| DECEASED  CLUB CANCELLED  OTHER | 0<br>133 | CLICK HERE FOR HEALTH ASSESSMENT DATA        |
| TOTAL                           | 134      |                                              |